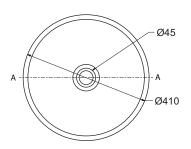

### **Product**

- Mica round 410mm countertop basin white
- Mica round 410mm countertop basin honed black

**Kohler Code** 90012T-0 90012T-HB1



# **Included Components**

• Bench top cutting template

#### **Features**

- Bench top installation
- Slim rim vessel
- $\bullet$  CleanCoat  $^{\text{TM}}$  stain resistant & easy to clean

### Material

- Ceramic
- Colour: white

#### **Related Products**

• Mica Square Basin

## **Technical Details**

Top View



Front View Cross Section A-A



# **Installation Notes:**

- Allow a minimum of 50mm from the wall for easy cleaning.
- A hole for the basin needs to be made in the bench top (please refer to cutting template).
- The basin is fixed to the bench top using the appropriate silicone sealant (not supplied).
- Requires DN32 waste without overflow (not supplied).

Weight: 6kg Approx. Volume: 12L