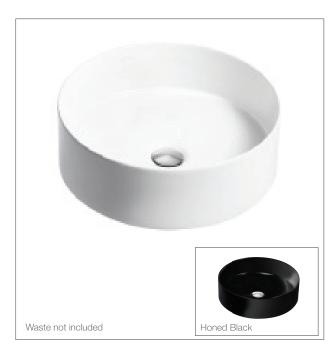

### **Product**

- Mica round 410mm countertop basin white
- Mica round 410mm countertop basin honed black

**Kohler Code** 90012T-0 90012T-HB1

### Material

- Ceramic
- Colour: white