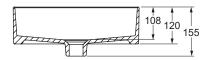

### **Product**

- Mica round 410mm countertop basin white
- Mica round 410mm countertop basin honed black

**Kohler Code** 90012T-0 90012T-HB1



# **Included Components**

• Bench top cutting template

#### **Features**

- Bench top installation
- Slim rim vessel
- $\bullet$  CleanCoat  $^{\text{TM}}$  stain resistant & easy to clean

### Material

- Ceramic
- Colour: white

#### **Related Products**

• Mica Square Basin

## **Technical Details**

Top View



Front View Cross Section A-A



# **Installation Notes:**

- Allow a minimum of 50mm from the wall for easy cleaning.
- A hole for the basin needs to be made in the bench top (please refer to cutting template).
- The basin is fixed to the bench top using the appropriate silicone sealant (not supplied).
- Requires DN32 waste without overflow (not supplied).

Weight: 6kg Approx. Volume: 12L